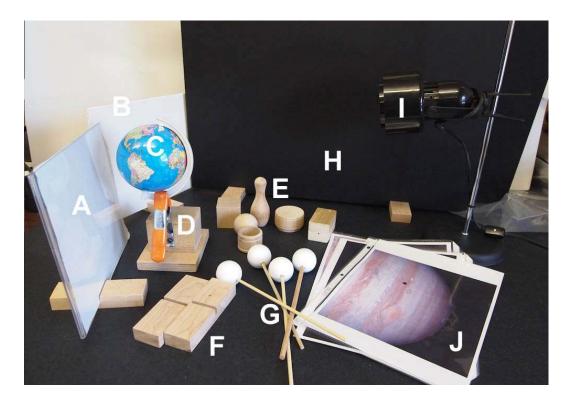

### Zap!

- A 1 bag of balloons
- B 1 Leyen Jar

Wooden stand, outside cup, plastic insulator, inside cup and stem

- C Discharge wire
- D 1 Plasma globe
- E 1 PVC pipe
- F 2 squares of rabbit fur
- G hand crank generator
- H Images
  - Lightning from exhibit
  - Welder from exhibit
  - Crab nebula
  - Spinning pulsar from exhibit