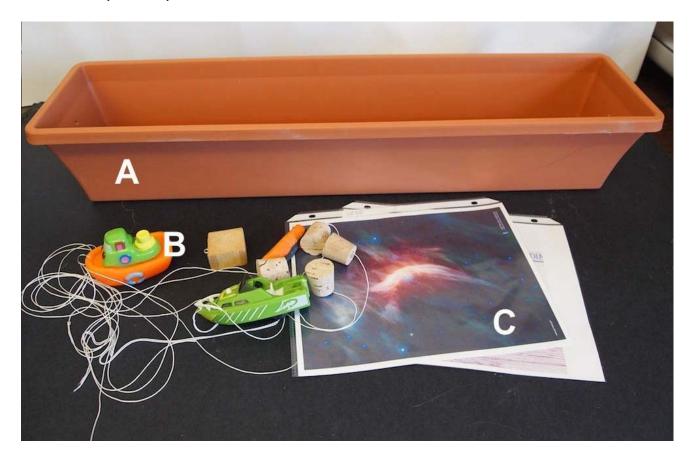

## The Shape of Speed

- A Wave tank flower box
- B 4 boats with strings

Medium green boat, small boat, rubber tug boat, wooden block

- C Images
  - Bulbous bow ship
  - Swimmer from exhibit
  - Zeta Ophiuchi