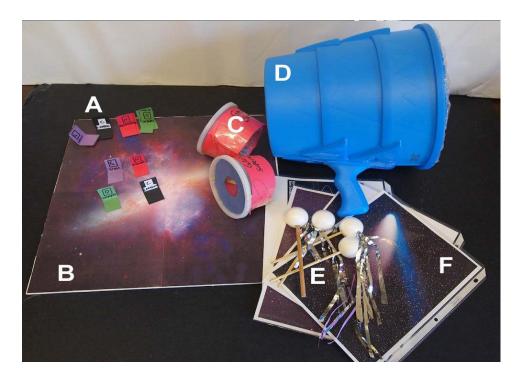

## Light that Does Not Pass

- A Translucent shadow screen
- B Opaque shadow screen
- C Globe
- D Clip stand
- E 6 piece wood block set cube, bowling pin, sphere, rectangular box, 1 hollow cylinder, 1 solid cylinder
- F 6 wood block stands
- G 4 moons
- H 2 black side screens
- I 1 lamp
- J Shadow images
  - Shadows on beach from exhibit
  - Shadow of moon on Jupiter
  - Image of curiosity on Mars
  - Eclipse image
  - Shadow of Moon on Earth during an eclipse
  - Progression of Eclipse images